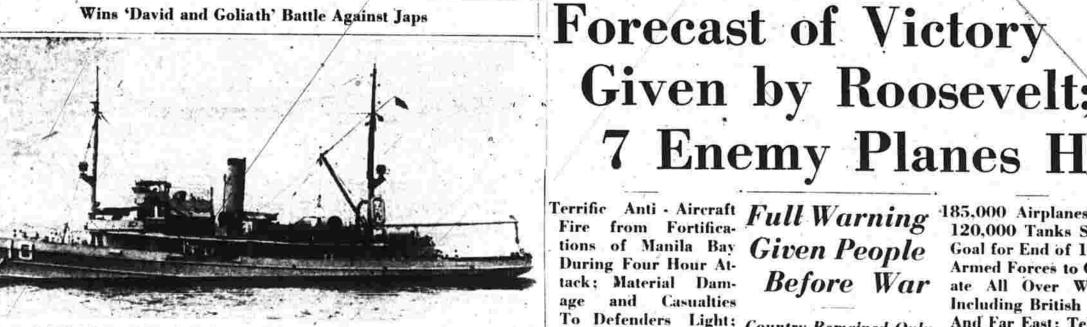

Aug. 23.

Strike Started Aug. 7

ergies through an African cam-

tions of Manila Bay Given People Before War To Defenders Light; Country Remained Only And Far East; Tells of Vast Production Plans.

Danger; Not on Alert

tack; Material Dam-

forces of Gen. Douglas MacArthur

from other areas"

ers at Midnight Tonight

Washington, Jan. 6 P Secre

Given by Roosevelt;

the east coast of Malaya, 190 terial damage and casualties were Word Wavell Will Es- tack on Pearl Harbor."

"2. There is nothing to report Though Netherlands East Indies merchant shipping

Aneta News agency said th

Be Returned to Own- oped of the Dutch islands and con-

tary of the Navy Frank Knox an-nounced today that the Kearny, N. Vichy Warned

7 Enemy Planes Hit Fire from Fortifica. Full Warning 185,000 Airplanes and 120,000 Tanks Set as ate All Over World, Including British Isles

including the British Isles and the

Cheered Time After Time Cheered time after time in the delivery of a message to a joint With British session of the House and Senate, the president told of vast production plans which, he remarked what they accomplished in the at-