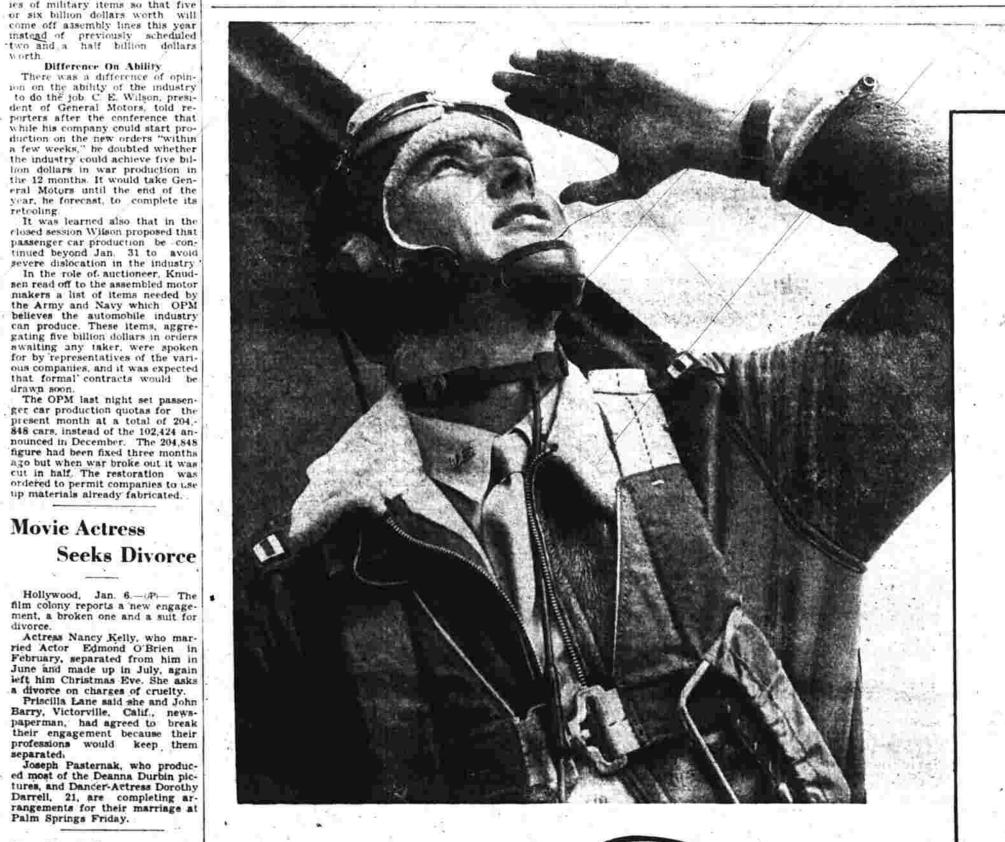

## The man who speaks through his neck

The U. S. fighting plane would be like a lost bird in a blackened sky without electrical voices and ears.

To provide instantaneous communication for pilots who wing through the stratosphere at rocket-like speeds was a problem that confronted the armed forces of Uncle Sam.

Western Electric, manufacturing unit of the Bell System, contributed by making a "throat microphone" ingenious device that picks up a pilot's voice through his neck and eliminates noises and clatter of gun-fire.

The device is but one of many items now being turned out for Uncle Sam by Western Electric. Carload upon carload of switchboards, microphones, radio-telephones, field sets and other complex equipment are being delivered to the government every month.

Because of these war-demands, together with the shortage of many materials entering into telephone manufacture, Western Electric is unable to meet the current abnormal demand for telephone equipment for civilian use.

Thus we may not always be able to give you the kind of service you want, when and where you want it. We know you will understand-and will want to co-operate as America goes "All-out for Victory."

Lux Flakes